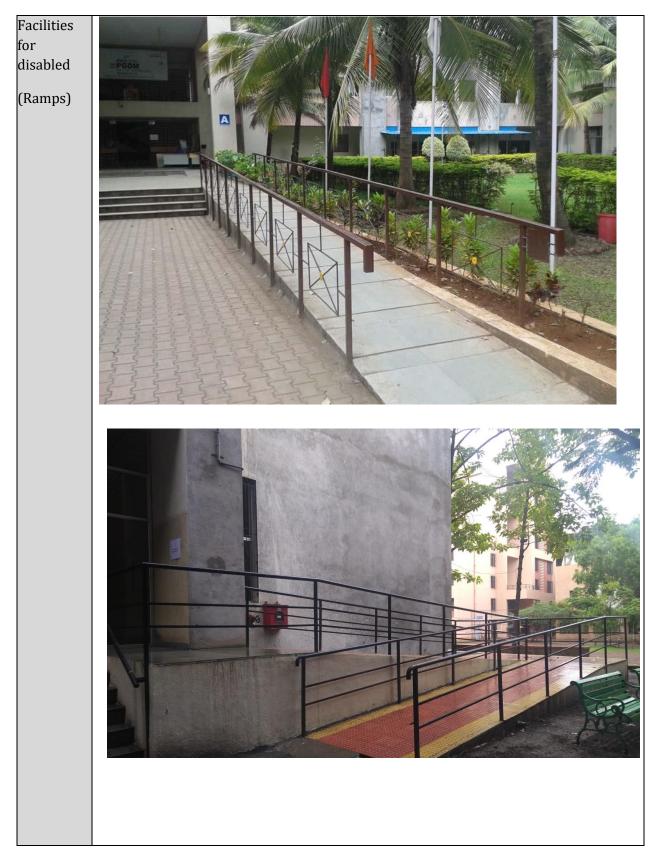

--------------|------------------------|
| 1   | A3-403A/B  | COMPUTER CENTRE-1        | 173.00                 |
| 2   | A1-104/105 | <b>COMPUTER CENTRE-2</b> | 132.00                 |

| Sr. | Room No.                           | Room Type                  | Carpet Area (Sq.m.) |
|-----|------------------------------------|----------------------------|---------------------|
| 1   | A1-106, A1-107, A1-109<br>& A1-110 | EXAMINATION CONTROL OFFICE | 264.00              |

vi. Online Examination Facility, Number of nodes, Internet Bandwidth etc.

- > Online Examination Facility : Available
- ➢ Internet Bandwidth : 1 GBPS
- Number of Nodes / Computers available for conducting online exam : 957 (800 Linux and 157 Windows)

vii. Barrier Free Built Environment for disabled and elderly persons







#### viii. Fire and Safety Certificate: Available

#### ix. Hostel Facilities: available

#### **Hostel Rooms**

| Sr. | Hostel Type  | Rooms available | Capacity |
|-----|--------------|-----------------|----------|
| 1   | Boys Hostel  | 76              | 152      |
| 2   | Girls Hostel | 106             | 212      |

### **Hostel Rectors**

| Sr. | Hostel Type  | Name of the Hostel Rector |  |  |
|-----|--------------|---------------------------|--|--|
|     |              | Mr. Vijay Mandhre         |  |  |
| 1   | Boys Hostel  | Mr. Divakar Sandeep       |  |  |
|     | Mr. Bhandare |                           |  |  |
| 0   |              | Mrs. Kadam Kalpana S.     |  |  |
| 2   | Girls Hostel | Mrs. Gaikwad Archana R    |  |  |
|     |              | Mrs. Barse Suman