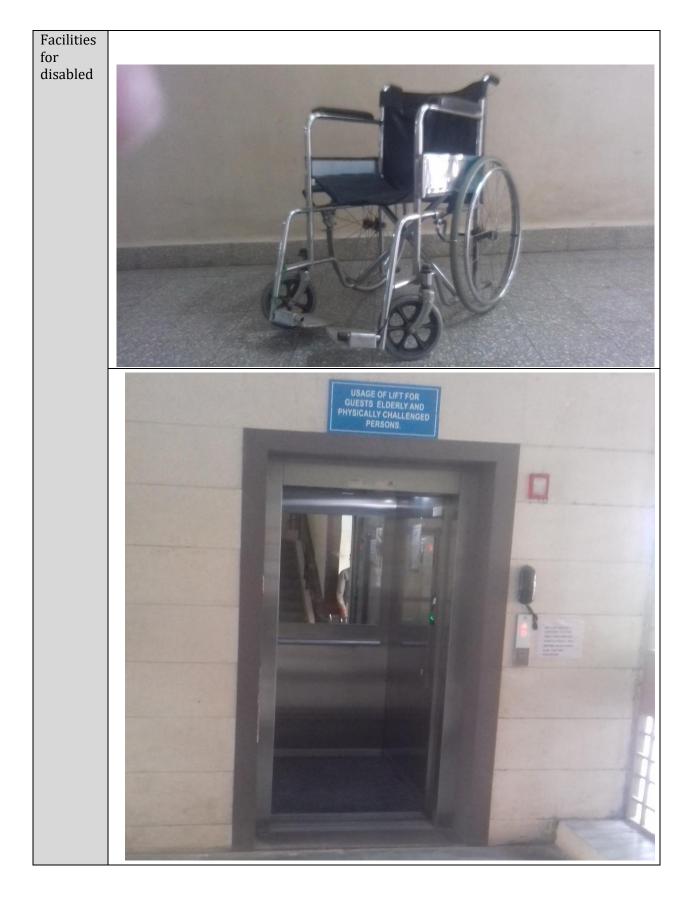

------------|------------------------|
| 1   | A3-403A/B  | COMPUTER CENTRE-1        | 173.00                 |
| 2   | A1-104/105 | <b>COMPUTER CENTRE-2</b> | 132.00                 |

| Sr. | Room No.                           | Room Type                  | Carpet Area (Sq.m.) |
|-----|------------------------------------|----------------------------|---------------------|
| 1   | A1-106, A1-107, A1-109<br>& A1-110 | EXAMINATION CONTROL OFFICE | 264.00              |

vi. Online Examination Facility, Number of nodes, Internet Bandwidth etc.

- > Online Examination Facility : Available
- ➢ Internet Bandwidth : 1 GBPS
- Number of Nodes / Computers available for conducting online exam : 957 (800 Linux and 157 Windows)

vii. Barrier Free Built Environment for disabled and elderly persons







#### viii. Fire and Safety Certificate: Available

#### ix. Hostel Facilities: available

#### **Hostel Rooms**

| Sr. | Hostel Type  | Rooms available | Capacity |
|-----|--------------|-----------------|----------|
| 1   | Boys Hostel  | 76              | 152      |
| 2   | Girls Hostel | 106             | 212      |

### **Hostel Rectors**

| Sr. | Hostel Type  | Name of the Hostel Rector |  |  |
|-----|--------------|---------------------------|--|--|
|     |              | Mr. Vijay Mandhre         |  |  |
| 1   | Boys Hostel  | Mr. Divakar Sandeep       |  |  |
|     | Mr. Bhandare |                           |  |  |
| 0   |              | Mrs. Kadam Kalpana S.     |  |  |
| 2   | Girls Hostel | Mrs. Gaikwad Archana R    |  |  |
|     |              | Mrs. Barse Suman          |